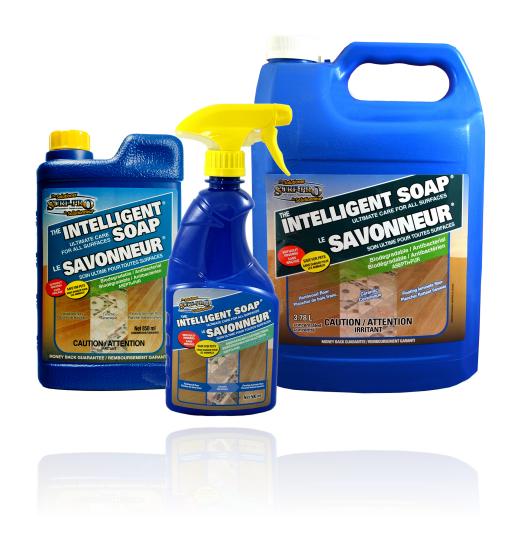

#### **TECHNICAL INFORMATION**

**2.1 Composition:** Product composed of a magnetic polymer unique to Surf-Pro. Without glycol, not harmful to small children and animals.

**2.2 Container size:** HDPE plastic containers 500 ml ready to use UPC 775115019840.

850ml Concentrate
3.78L Concentrate
18.9L Concentrate
UPC 775115019833
UPC 775115019839

**2.3** Appearance: Yellow liquid at very gentle sea breeze scent